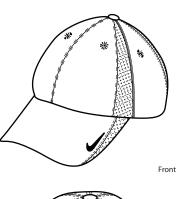

## Sphere Dry Cap

\* Fabric: 100% polyester \* Structure: Unstructured \* Profile: Low \* Panels: 6 \* Closure: Adjustable Velcro closure

Back

Care Instructions: Hand wash warm. Do not wring. Do not bleach. Line dry. Do not iron. Do not dry clean.

| Finished Measurements in Inches |                      |  |  |  |
|---------------------------------|----------------------|--|--|--|
| Inside Circumference            | Min 22.25 / Max 24"" |  |  |  |
| Front Panel Width               | 3.625"               |  |  |  |
| Back Panel Width                | 2.25                 |  |  |  |
| Front Panel Height              | 6.75                 |  |  |  |
| Bill Length                     | 2.875"               |  |  |  |
| Billl Width                     | 7.5"                 |  |  |  |