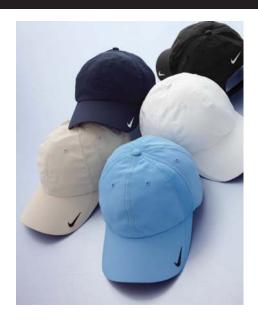

| Colors |                 |  |  |
|--------|-----------------|--|--|
|        | Black           |  |  |
|        | White           |  |  |
|        | University Blue |  |  |
|        | Birch           |  |  |
|        | Navy            |  |  |

Please Note:
Colors shown are approximate and for reference only. For closest match see PMS colors, or for exact match, returnable samples and grommeted samples are available.

| Color Chart |                 |               |                 |          |          |  |  |
|-------------|-----------------|---------------|-----------------|----------|----------|--|--|
| Colors      | Black           | White         | University Blue | Birch    | Navy     |  |  |
| Textile PMS | No Match        | No Match      | No Match        | No Match | No Match |  |  |
| General PMS | Process Black C | Warm Grey 1 C | 7453 C          | 7534 C   | 532 C    |  |  |