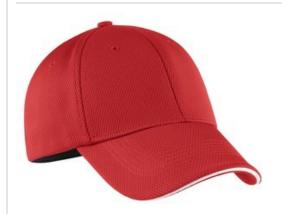

# **Dri-FIT Mesh Swoosh Flex Sandwich Cap 333115**

Only Nike Golf could engineer a moisture-wicking cap this flexible and stylish. This cap has a structured, mid-profile design. The Swoosh Flex sweatband ensures an exceptional fit. The contrast Swoosh design trademark is embroidered on the bill in the same color as the trim. Made of 100% polyester knit mesh.