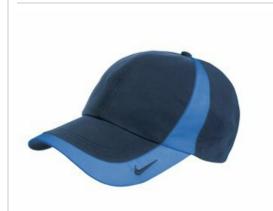

# **Dri-FIT Technical Colorblock Cap 354062**

Built to Nike Golf's exacting standards, this lightweight cap is engineered for enduring performance. This cap is lightly structured with a low profile design and a hook and loop closure. The colorblock detail is enhanced with the contrast Swoosh design trademark embroidered on the brim and center back. Made of 70/30 polyester/cotton with a Dri-FIT sweatband.