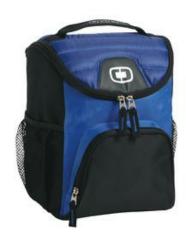

# Chill 6-12 Can Cooler 408112

Chill out and enjoy must-deserved downtime with this cooler that serves up 6-12 cans of pure refreshment.

- 600D poly/420D diamond dobby/PEVA lining
- Open top design
- Top grab handle
- Front zippered pocket
- Dual side beverage/accessory holsters
- Zippered, insulated main compartment holds 6-12

twelve oz. cans

- Easy clean, leak proof lining
- Collapses for storage
- Dimensions: 10.5"h x 8.5"w x 7"d
- Capacity: 650 cu. in./10.6L
- Weight: 0.65 lbs./0.28kg

Bags not intended for use by children 12 and under.