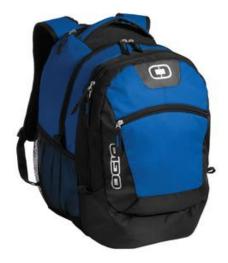

# Rogue Pack 411042

This incredibly versatile pack is all about intelligent organization with its cavernous main compartment and a fleece-lined tablet/e-reader sleeve.

- 600D poly/420D dobby poly
- Top-entry padded laptop compartment
- Fleece-lined valuables pocket
- Organization panel
- Dual side beverage/accessory holsters
- Padded back panel
- Ergonomic adjustable shoulder straps with adjustable sternum strap
- Dimensions: 19"h x 14"w x 10"dCapacity: 2,200 cu. in./36.05L
- Weight: 1.8 lbs./0.82kg
- Laptop s leeve: 15.5"h x 12.5"w x 1.5"d, fits most 17" laptops