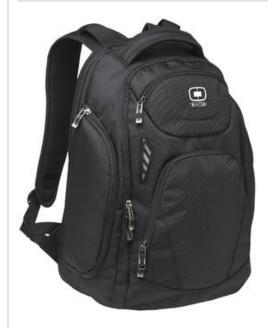

## Mercur Pack 411065

An ultra-protective pack that keeps your pricey gadgets in pristine condition.

- Large front compartment with file divider
- Back padded laptop pocket
- Padded tablet/e-reader sleeve
- Organization pocket for easy supply storage
- Fleece-lined pocket for digital media/audio or valuables
- Two side zippered pockets
- Side mesh beverage pocket
- Comfortable straps with elastic shock absorbers, sunglass loop and elastic pocket
- Ultra-padded air mesh back panel with ventilation channels
- $\bullet$  Laptop sleeve: 15.5"h x 11.5"w x 1.5"d, fits most 17" laptops
- Dimensions: 19"h x 13.5"w x 8.5"d
- Capacity: 1,584 cu. in./25.9L
- Weight: 2.6 lbs./1.18kg