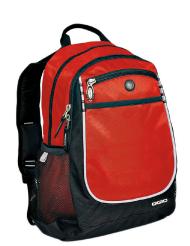

## Carbon Pack 711140

A go-anywhere design in a streamlined size that's engineered to hold all the essentials in place.

- 600D poly/420D dobby poly
- Single main compartment
- Yoke-style shoulder straps
- Drop-in audio pocket with headphone exit port
- Dual-side mesh water bottle pockets
- Front pocket with organizer panel
- Dimensions: 18"h x 11"w x 8"d
- Capacity: 1,700 cu.in./27.9L
- Weight: 1.15 lbs./0.52kg 711140

## SIZE CHART

|                           | OSFA                |
|---------------------------|---------------------|
| Outside Dimensions        | 18" H x 11" W x 8"D |
| Cubic Inches              | 1700                |
| Ideal area for decoration | Front pocket        |
| Front Pocket Dimensions   | 5" x 5"             |