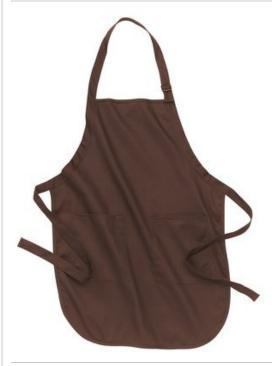

# Port Authority<sup>®</sup> Full Length Apron with Pockets. A500

This apron has a soil release finish and gives you full length protection.

- 7-ounce,100% cotton twill with soil-release finish for added stain protection
- Two waist-level patch pockets, pen pocket
- 1-inch wide neck and waist ties, adjustable neck
- Measures 22"w x 30"l
- No soil-release finish on Washed Denim.

#### SIZE CHART

|             | OSFA      |
|-------------|-----------|
| Length      | 30        |
| Waist Width | 22        |
| Neck Width  | 10 3/4    |
| Pockets     | 6 1/2 x 8 |