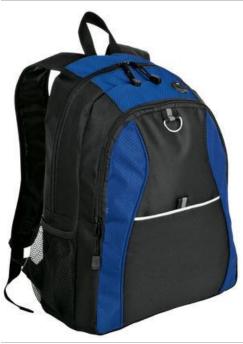

## Port & Company<sup>®</sup> Contrast Honeycomb Backpack. BG1020

front

This simple, budget-friendly backpack has a distinctive honeycomb texture. It's the perfect way to haul books and other essentials.

- 600 denier polyester, 420 denier honeycomb polyester contrast
- Interior organizer panel
- Comfortable ergonomic padded straps and padded back
- Web top handle
- Mesh water bottle holder
- Exterior pocket with hook and loop closure
- Convenient headphone exit port
- Dimensions: 17.25"h x 13.25"w x 5.5"d; Approx. 1,257 cubic inches