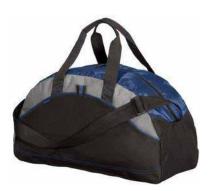

## Port & Company<sup>®</sup> Improved Small Contrast Duffel BG1060

The contrast top and stitching gives this budgetconscious duffel athletic flair.

- 600 denier polyester with polyester dobby contrast
- Adjustable shoulder strap
- Mesh end pocket
- Front pocket
- Dimensions: 10"h x 17.5"w x 7.75"d; Approx. 1,356 cubic inches