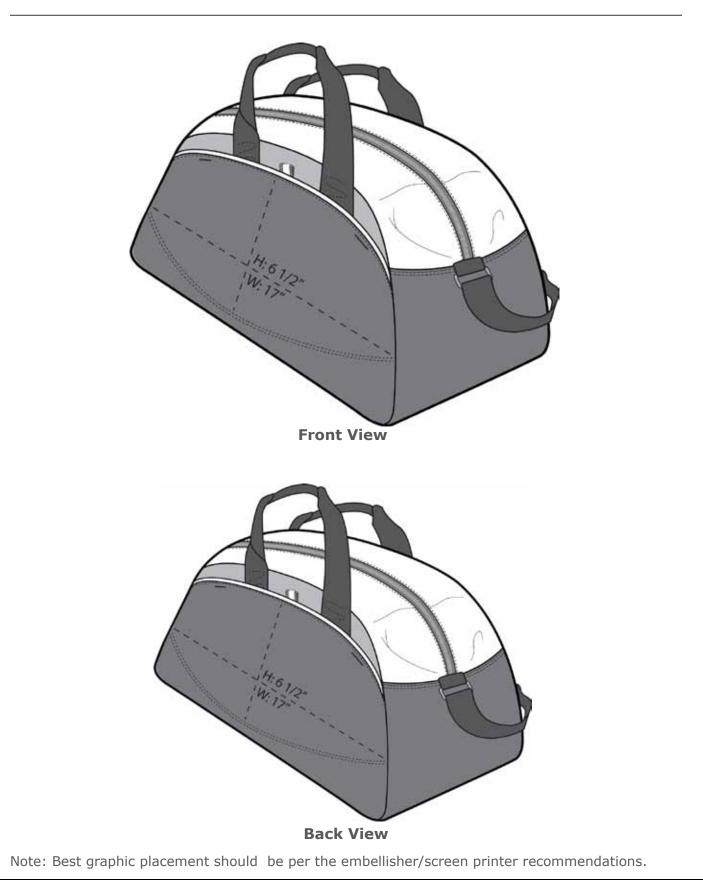

## Port & Company<sup>®</sup> Improved Small Contrast Duffel BG1060

The contrast top and stitching gives this budgetconscious duffel athletic flair.

- 600 denier polyester with polyester dobby contrast
- Adjustable shoulder strap
- Mesh end pocket
- Front pocket
- Dimensions: 10"h x 17.5"w x 7.75"d; Approx. 1,356 cubic inches