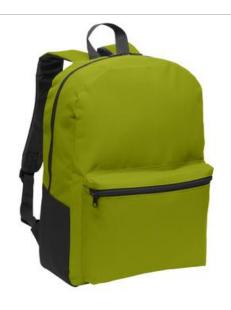

# Port Authority<sup>®</sup> Value Backpack. BG203

With its retro shape, protective padding and a laptop sleeve, we've packed a lot of features--and value--into this backpack.

- 600 denier polyester canvas
- Web top handle
- Ergonomic padded shoulder straps
- Laptop sleeve dimensions:9"h x 12"w; fits most 15" laptops
- Front zippered pocket for easy embellishment
- Dimensions:16.5"h x 12"w x 5"d; Approx. 990 cubic inches