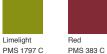

ts retro shape, protective padding and a laptop sleeve, we've packed a lot of features--and value--into this backpack.

- 600 denier polyester canvas
- Web top handle
- Ergonomic padded shoulder straps
- Laptop sleeve dimensions:9"h x 12"w; fits most 15" laptops
- Front zippered pocket for easy embellishment
- Dimensions:16.5"h x 12"w x 5"d; Approx. 990 cubic inches

Note: Bags not intended for use by children 12 and under. Includes a California Prop 65 and social responsibility hangtag.

### CARE INSTRUCTIONS

Wipe with damp cloth and mild soap & air dry, if required.



front





#### SIZE CHART

|        | OSFA   |
|--------|--------|
| Height | 16 1/2 |
| Width  | 12     |
| Depth  | 5      |
|        |        |

### COLOR INFORMATION



Black Dark Charcoal PMS NTR BLACK CPMS 7540 C