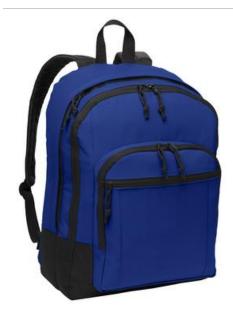

## Port Authority® Basic Backpack. BG204

This classic backpack has a large main compartment with a computer sleeve and a zippered front pocket with a mesh organizer.

- 600 denier polyester canvas
- Web top handle
- Four zippered compartments
- Padded back for comfort
- Protective padding on lower sides and bottom
- Ergonomic padded straps
- Laptop sleeve dimensions:9.5"h x 12.25"; fits most 15"
- Front zippered pocket for easy embellishment
- Dimensions:16.75"h x 12.25"w x 4"d; Approx. 820 cubic inches

Note: Bags not intended for use by children 12 and under. Includes a California Prop 65 and social responsibility hangtag.

Wipe with damp cloth and mild soap & air dry, if required.

front