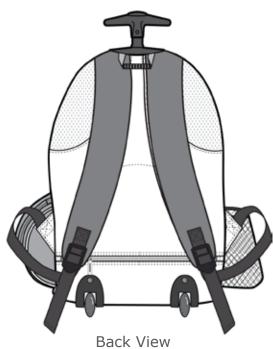

- 600 denier polyester with ripstop accents and reinforced bottom
- Two large front pockets, side pockets and mesh water bottle holder
- Padded and lined zippered pocket
- One-hand push button pulley system for easy use and stowage; handle extends to 18.5"
- Smooth, durable inline skate wheels
- Dimensions: 20.5"h x 13"w x 7.9"d; Approx. 2,097 cubic inches