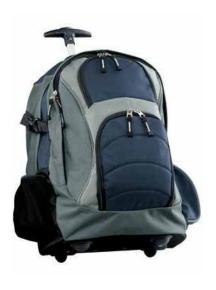

## Port Authority® Wheeled Backpack BG76S

With two ways to carry this handy pack, your bag is always at hand. Take the strain off by rolling this wheeled pack, or use the straps and carry like a backpack.

- 600 denier polyester with ripstop accents and reinforced bottom
- Two large front pockets, side pockets and mesh water bottle holder
- Padded and lined zippered pocket
- One-hand push button pulley system for easy use and stowage; handle extends to 18.5"
- Smooth, durable inline skate wheels
- Dimensions: 20.5"h x 13"w x 7.9"d; Approx. 2,097 cubic inches