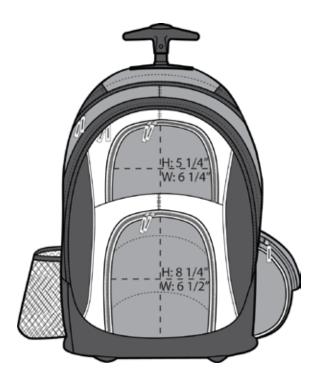

- 600 denier polyester with ripstop accents and reinforced bottom
- Two large front pockets, side pockets and mesh water bottle holder
- Padded and lined zippered pocket
- One-hand push button pulley system for easy use and stowage; handle extends to 18.5"
- Smooth, durable inline skate wheels
- Dimensions: 20.5"h x 13"w x 7.9"d; Approx. 2,097 cubic inches

## **COLOR**

Grey/ Black PMS CL GY 10 C

Light Pink/ Grey PMS 7605 C

Navy/ Grey PMS 276 C

Red/ Grey PMS 207 C

Front View

Note: Best graphic placement should be per the embellisher/screen printer recommendations.