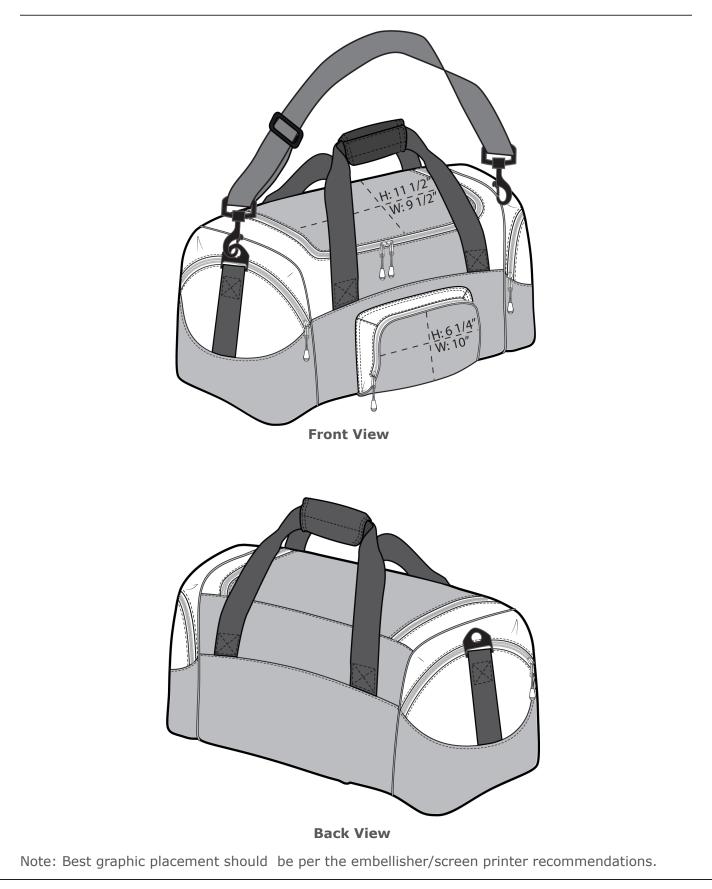

## Port & Company<sup>®</sup> Improved Colorblock Small Sport Duffel BG990S

A smaller version of our best-selling, budget-friendly duffel—the BG99.

- 600 denier polyester
- D-shaped zippered opening for easy access
- Padded handle
- Detachable, adjustable shoulder strap
- Front zippered pocket
- Two large side pockets
- Dimensions: 10"h x 20"w x 10.25"d; Approx. 2,050 cubic inches