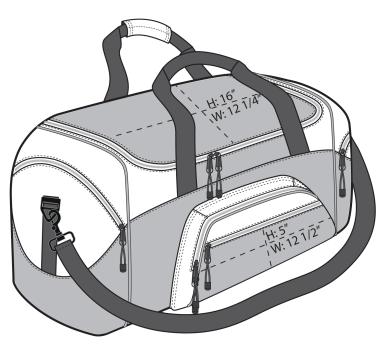

## Port & Company® Colorblock Sport Duffel BG99

Our best-selling, budget-friendly duffel sized for the gym or weekend getaways.

- 600 denier polyester
- D-shaped zippered entry for easy access
- Two large zippered pockets
- Two exterior zippered pockets on front
- Padded handle
- Detachable, adjustable shoulder strap
- Two front zippered pockets
- Two large side pockets
- Dimensions: 12.75"h x 27.25"w x 13.5"d;
  Approx. 4,690 cubic inches

## Port & Company® Colorblock Sport Duffel BG99

Front View

Back View

Note: Best graphic placement should be per the embellisher/screen printer recommendations.