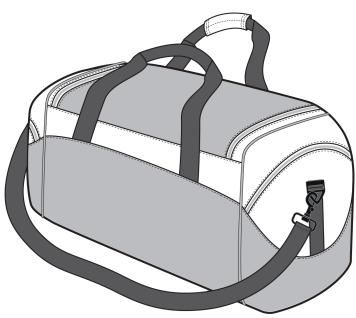

## Port & Company® Colorblock Sport Duffel BG99

Front View

Back View

Note: Best graphic placement should be per the embellisher/screen printer recommendations.