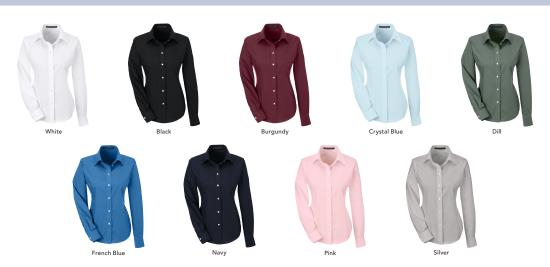

#### selling points

- Specially fused spread collar, cuffs and placket for total garment performance
- Classic Fit offers a professional appearance
- Non-iron technology means wrinkle-free perfection straight from the dryer, keeping you looking polished and professional all day long
  Stain-release function provides protection against
- stains and soil
- Front and back princess seams and bust darts for a flattering feminine fit
- Taped seams prevent distortion and keep seams crisp • Available in 9 crossover colors and Men's Tall sizing
- Consistent color palette grounds all styles for easy
- corporate uniforming across Knits, Wovens, Sweaters and Outerwear within the Devon & Jones® brand