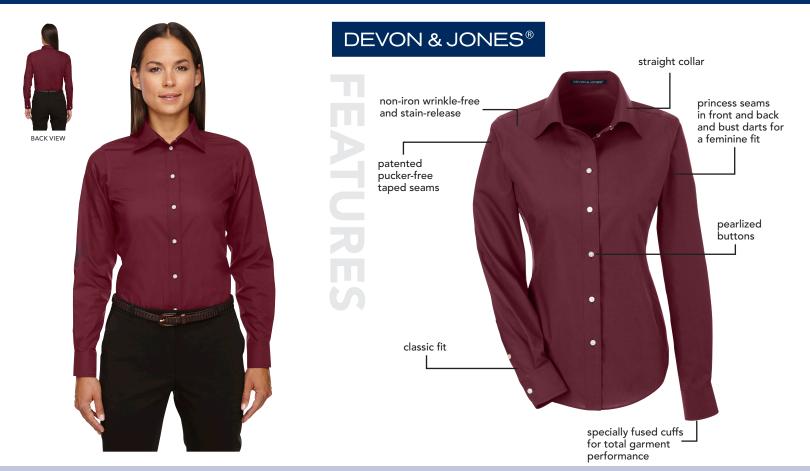

#### selling points

- Specially fused spread collar, cuffs and placket for total garment performance
- Classic Fit offers a professional appearance
- Non-iron technology means wrinkle-free perfection straight from the dryer, keeping you looking polished and professional all day long
  Stain-release function provides protection against
- stains and soil
- Front and back princess seams and bust darts for a flattering feminine fit
- Taped seams prevent distortion and keep seams crisp • Available in 9 crossover colors and Men's Tall sizing
- Consistent color palette grounds all styles for easy
- corporate uniforming across Knits, Wovens, Sweaters and Outerwear within the Devon & Jones® brand