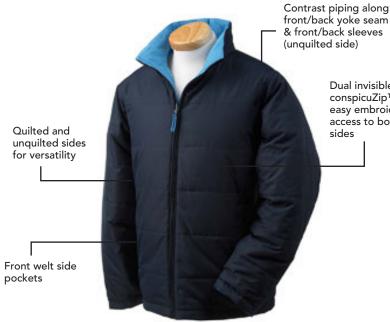

## DEVON & JONES®

& front/back sleeves (unquilted side)

> Dual invisible InconspicuZip<sup>™</sup> for easy embroidery access to both sides

### selling points

- · Reversible with a quilted and unquilted side for versatility
- · Wind- and water-resistant finish keeps you dry and comfortable in all conditions
- Front pockets provide warmth and storage
  Dual invisible InconspicuZip™ for easy embroidery
- access to both sides
- · Consistent color palette grounds all styles for easy corporate uniforming across Knits, Wovens, Sweaters and Outerwear within the Devon & Jones® brand