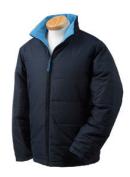

#### **CLASSIC REVERSIBLE JACKET**

### selling points

- · Reversible with a quilted and unquilted side for versatility
- · Wind- and water-resistant finish keeps you dry and comfortable in all conditions
- Front pockets provide warmth and storage
  Dual invisible InconspicuZip™ for easy embroidery
- access to both sides
- · Consistent color palette grounds all styles for easy corporate uniforming across Knits, Wovens, Sweaters and Outerwear within the Devon & Jones® brand

#### product positioning

Suitable for corporate environment, uniforms and special events

- · Both sides are 100% polyester with polyurethanecoated finish, 3.5 oz. polyfill
- · Wind- and water-resistant

Black