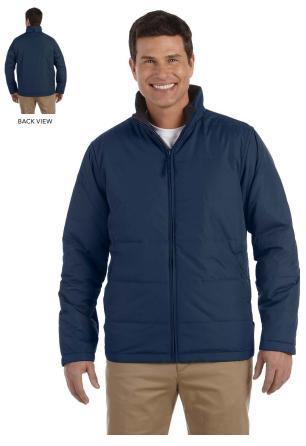

#### **CLASSIC REVERSIBLE JACKET**

### selling points

- · Reversible with a quilted and unquilted side for versatility
- · Wind- and water-resistant finish keeps you dry and comfortable in all conditions
- Front pockets provide warmth and storage
  Dual invisible InconspicuZip™ for easy embroidery
- access to both sides
- · Consistent color palette grounds all styles for easy corporate uniforming across Knits, Wovens, Sweaters and Outerwear within the Devon & Jones® brand

#### product positioning

Suitable for corporate environment, uniforms and special events

- · Both sides are 100% polyester with polyurethanecoated finish, 3.5 oz. polyfill
- · Wind- and water-resistant

Black