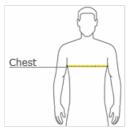

#### **HOW TO MEASURE**

#### CHEST

With arms down at sides, measure around the upper body, under arms and over the fullest part of the chest.

## SIZE CHART

|       | XS    | S     | М     | L     | XL    | 2XL   | 3XL   | 4XL   | 5XL   | 6XL   |
|-------|-------|-------|-------|-------|-------|-------|-------|-------|-------|-------|
| Chest | 32-34 | 35-37 | 38-40 | 41-43 | 44-46 | 47-49 | 50-53 | 54-57 | 58-60 | 61-63 |