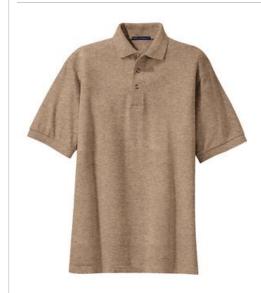

# Port Authority® Pique Knit Polo. K420

A favorite year after year, these polos are known for their exceptional range of colors, styles and sizes. The soft pique knit is shrink-resistant and easy to care for, so your group will always look its best.

- 7-ounce, 100% ring spun combed cotton heavyweight pique (preshrunk)
- Garment washed for softness
- Double-needle stitching throughout
- Flat knit collar and cuffs
- Horn-tone buttons
- Locker patch
- Side vents