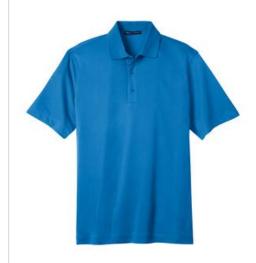

# Port Authority<sup>®</sup> Tech Pique Polo. K527

This polo is a working person's dream: versatile, moisturewicking and available in a rainbow of vibrant colors to complement any logo. This polo truly delivers with UV protection and exceptional performance at a real value.

- 5.2-ounce, 100% polyester
- UPF rating of 40
- Flat knit collar
- Double-needle stitching on shoulders, sleeves and hem
- 3-button set-on placket with edge stitching
- Dyed-to-match buttons
- Open hem sleeves