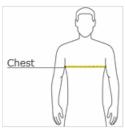

#### **HOW TO MEASURE**

#### CHEST

With arms down at sides, measure around the upper body, under arms and over the fullest part of the chest.

## SIZE CHART

|   |       | XS    | S     | М     | L     | XL    | 2XL   | 3XL   | 4XL   |
|---|-------|-------|-------|-------|-------|-------|-------|-------|-------|
| I | Chest | 32-34 | 35-37 | 38-40 | 41-43 | 44-46 | 47-49 | 50-53 | 54-57 |