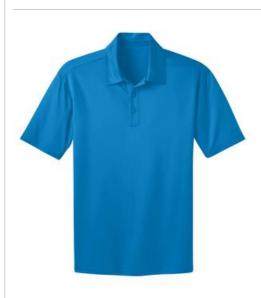

# Port Authority<sup>®</sup> Silk Touch<sup>™</sup> Performance Polo. K540

We took our legendary Silk Touch Polo and made it work even harder. The durable Silk Touch Performance Polo wicks moisture, resists snags and thanks to PosiCharge®

technology, holds onto its color for a professional look that lasts. There's just no higher performing polo at this price.

3.9-ounce, 100% polyester double knit with PosiCharge technology

- Self-fabric collar
- Tag-free label
- 3-button placket with dyed-to-match buttons
- Set in, open cuff sleeves
- Double-needle sleeve cuffs and hem