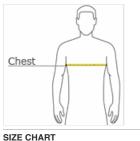

#### HOW TO MEASURE

#### CHEST

With arms down at sides, measure around the upper body, under arms and over the fullest part of the chest.

| SIZE CHART |       |       |       |       |       |       |       |       |       |  |
|------------|-------|-------|-------|-------|-------|-------|-------|-------|-------|--|
|            |       | XS    | S     | Μ     | L     | XL    | 2XL   | 3XL   | 4XL   |  |
|            | Chest | 32-34 | 35-37 | 38-40 | 41-43 | 44-46 | 47-49 | 50-52 | 53-55 |  |
|            |       |       |       |       |       |       |       |       |       |  |