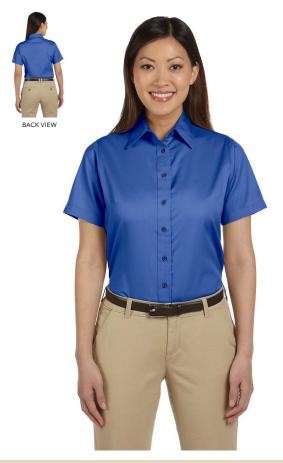

## LADIES' EASY BLEND™ SHORT-SLEEVE TWILL SHIRT WITH STAIN-RELEASE

### product positioning

Suitable for indoors and outdoors, food and beverage industry, and uniforms

### selling points

- · Stain-release performance offers a fresh new look, wash after wash
- · Wrinkle-resistant fabric and flat-felled seam finishing maintains a crisp look that requires little ironing
- · Spread collar keeps you looking polished and professional all day
- · Darts and princess seams offer a feminine look and fit
- Available in 6 crossover colors with M500S
- Can be easily coordinated with M500 and M500W