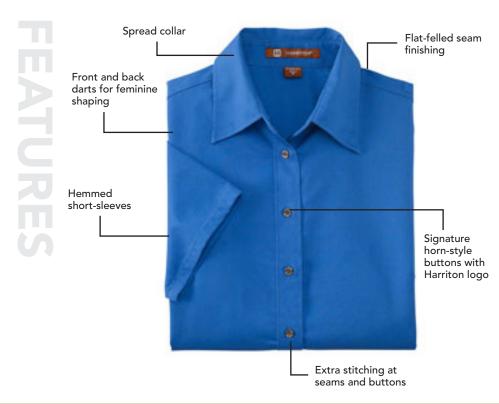

### selling points

- · Stain-release performance offers a fresh new look, wash after wash
- · Wrinkle-resistant fabric and flat-felled seam finishing maintains a crisp look that requires little ironing
- · Spread collar keeps you looking polished and professional all day
- · Darts and princess seams offer a feminine look and fit
- Available in 6 crossover colors with M500S
- Can be easily coordinated with M500 and M500W

sizes available S M L XL 2X 3X

- 55% cotton, 45% polyester twill with stain-release
- · Wrinkle-resistant

White

Wine