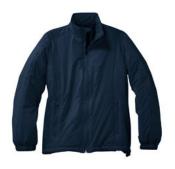

#### LADIES' ESSENTIAL POLYFILL JACKET

#### selling points

- · Gently-shaped seams for a feminine fit
- 100% nylon plainweave shell with polyfill insulation for added comfort and softness
- Inside storm flap with chin guard for added protection
- Wind- and water-resistant finish keeps you dry and comfortable in all conditions
- · Shockcord at bottom hem and elasticized cuffs help

- to keep the draft out
- Interior chest pocket for easy embroidery, as well as added functionality and convenience
- Available in 4 crossover colors with M797W
- Can be easily coordinated with M795 and M795W

#### fabrics

- 100% nylon plainweave
- 100% Hylori planiweave
  100g polyfill insulation

Black Graphite New Navy Red