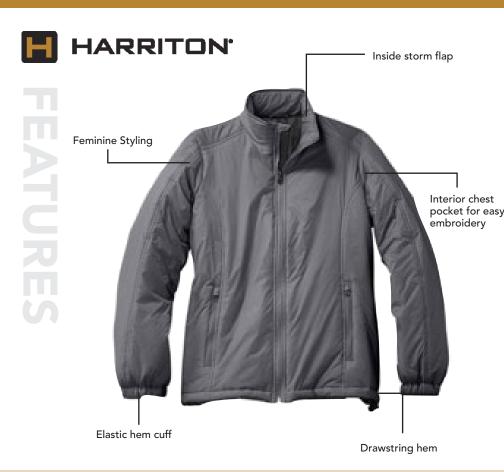

#### selling points

- · Gently-shaped seams for a feminine fit
- 100% nylon plainweave shell with polyfill insulation for added comfort and softness
- Inside storm flap with chin guard for added protection
- Wind- and water-resistant finish keeps you dry and comfortable in all conditions
- · Shockcord at bottom hem and elasticized cuffs help

- to keep the draft out
- Interior chest pocket for easy embroidery, as well as added functionality and convenience
- Available in 4 crossover colors with M797W
- Can be easily coordinated with M795 and M795W