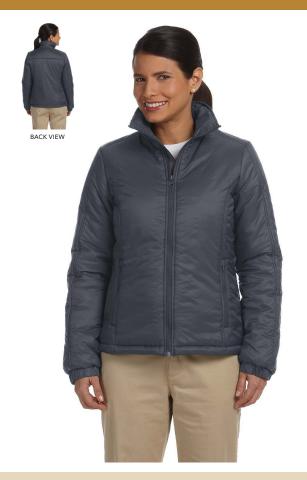

#### LADIES' ESSENTIAL POLYFILL JACKET

#### selling points

- · Gently-shaped seams for a feminine fit
- 100% nylon plainweave shell with polyfill insulation for added comfort and softness
- Inside storm flap with chin guard for added protection
- Wind- and water-resistant finish keeps you dry and comfortable in all conditions
- · Shockcord at bottom hem and elasticized cuffs help

- to keep the draft out
- Interior chest pocket for easy embroidery, as well as added functionality and convenience
- Available in 4 crossover colors with M797W
- Can be easily coordinated with M795 and M795W