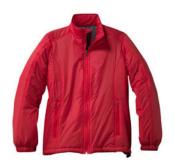

#### LADIES' ESSENTIAL POLYFILL JACKET

#### selling points

- · Gently-shaped seams for a feminine fit
- 100% nylon plainweave shell with polyfill insulation for added comfort and softness
- Inside storm flap with chin guard for added protection
- Wind- and water-resistant finish keeps you dry and comfortable in all conditions
- · Shockcord at bottom hem and elasticized cuffs help

- to keep the draft out
- Interior chest pocket for easy embroidery, as well as added functionality and convenience
- Available in 4 crossover colors with M797W
- Can be easily coordinated with M795 and M795W

#### fabrics

- 100% nylon plainweave
- 100% Hylori planiweave
  100g polyfill insulation

Black Graphite New Navy Red