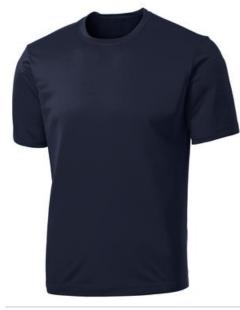

# Port & Company® Essential Performance Tee. PC380

Our value-priced polyester tee performs with Dry Zone® moisture-wicking technology to keep you cool, dry and comfortable.

- 3.8-ounce, 100% polyester
- Tag-free label