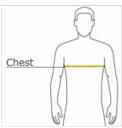

### CARE INSTRUCTIONS

Machine wash cold, inside out with like colors, only nonchlorine bleach when needed. Tumble dry low. Do not iron. Do not use fabric softener.

front

**HOW TO MEASURE** 

With arms down at sides, measure around the upper body, under arms and over the fullest part of the chest.

# SIZE CHART

|       | S     | М     | L     | XL    | 2XL   | 3XL   | 4XL   |
|-------|-------|-------|-------|-------|-------|-------|-------|
| Chest | 35-37 | 38-40 | 41-43 | 44-46 | 47-49 | 50-53 | 54-57 |