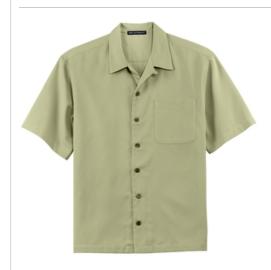

# Port Authority® Easy Care Camp Shirt. S535

This classic camp shirt is perfect for upscale service environments. Made from no-fuss fabric, this shirt has faux-coconut shell buttons and a soil-release finish that helps keep you clean and stain free so it keeps its great looks wear after wear.

- 5.75-ounce, 75/25 poly/rayon with soil-release finish
- Open collar
- Left chest pocket
- Side vents
- Open hem

#### COLOR INFORMATION

Celery PMS 5783 C

Ivory PMS 9043 C