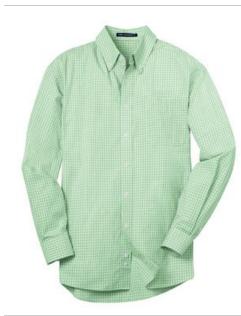

## Port Authority<sup>®</sup> Plaid Pattern Easy Care Shirt. S639

A not-too-bold plaid pattern offers a welcome break from a solid color. Designed for comfort and wrinkle-resistant convenience, this yarn-dyed poplin shirt is ideal for both dress and casual wear.

- 3.2-ounce, 55/45 cotton/poly
- Button-down collar
- Pearlized buttons
- Left chest pocket
- Box back pleat
- Button-through sleeve plackets
- Adjustable cuffs