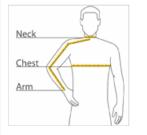

### CARE INSTRUCTIONS

MACHINE WASH COLD WITH LIKE COLORS ONLY NON-CHLORINE BLEACH WHEN NEEDED TUMBLE DRY LOW WARM IRON IF NEEDED DO NOT DRY CLEAN

NECK

Measure around the base of the neck, inserting a finger or

two between the tape and neck for comfort.

HOW TO MEASURE

CHEST

ARM Place hand on hip. Start at the center of the back of the neck and measure across the shoulder, to the elbow, and then down to the wrist.

With arms down at sides, measure around the upper body,

under arms and over the fullest part of the chest.

### SIZE CHART

|       | XS        | S         | Μ         | L         | XL        | 2XL       | 3XL       | 4XL       |
|-------|-----------|-----------|-----------|-----------|-----------|-----------|-----------|-----------|
| Chest | 32-34     | 35-37     | 38-40     | 41-43     | 44-46     | 47-49     | 50-53     | 54-57     |
| Neck  | 14 1/2-15 | 15-15 1/2 | 15 1/2-16 | 16-16 1/2 | 16 1/2-17 | 17-17 1/2 | 17 1/2-18 | 18-18 1/2 |
| Arm   | 30 1/2    | 32        | 34        | 35        | 36 1/2    | 37 1/2    | 38 1/2    | 39 1/2    |