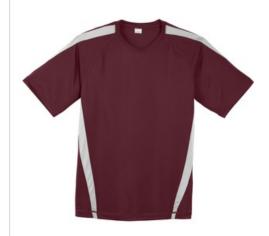

# Sport-Tek<sup>®</sup> Colorblock PosiCharge<sup>®</sup> Competitor™ Tee. ST351

Lightweight, breathable, moisture-wicking, economical and colorful with colorblock panels on shoulders and sides, as well as PosiCharge technology to ensure the color and logos endure.

- 3.8-ounce, 100% polyester interlock with PosiCharge
- Removable tag for comfort and relabeling
- Raglan sleeves

#### CARE INSTRUCTIONS

Machine wash cold with like colors. Do not bleach. Do not use fabric softener. Tumble dry low. Remove promptly. Cool iron if needed. Do not dry clean.

front