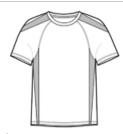

# Sport-Tek<sup>®</sup> Colorblock PosiCharge<sup>®</sup> Competitor™ Tee. ST351

Lightweight, breathable, moisture-wicking, economical and colorful with colorblock panels on shoulders and sides, as well as PosiCharge technology to ensure the color and logos endure.

- 3.8-ounce, 100% polyester interlock with PosiCharge
- Removable tag for comfort and relabeling
- Raglan sleeves

#### CARE INSTRUCTIONS

Machine wash cold with like colors. Do not bleach. Do not use fabric softener. Tumble dry low. Remove promptly. Cool iron if needed. Do not dry clean.

front