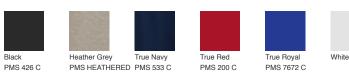

e performance to make training (or lounging) cooler and drier.

- 5-ounce, 95/5 poly/spandex jersey
- Loose athletic fit
- Tag-free transfer label
- Raglan sleeves

\*Due to the nature of polyester performance fabrics, special care must be taken throughout the screen printing process. CARE INSTRUCTIONS

Tips For Effectively Screen Printing Polyester Fabrics





HOW TO MEASURE



CHEST

With arms down at sides, measure around the upper body, under arms and over the fullest part of the chest.

## SIZE CHART

|                     | XS    | S     | М     | L     | XL    | 2XL   | 3XL   | 4XL   |
|---------------------|-------|-------|-------|-------|-------|-------|-------|-------|
| Chest Size (inches) | 32-34 | 35-37 | 38-40 | 41-43 | 44-46 | 47-49 | 50-53 | 54-57 |

## COLOR INFORMATION